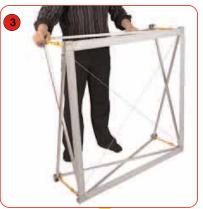

## ComptoinTertil

Les stands parapluie à tissu tendu incarnent la nouvelle génération de structure grand format sur le marché. Complément idéal du Walltextil, le Comptoir Textil est trés pratique à utiliser.

de plusieurs

coloris

Etagère

interne

Compact et Léger : 8,5 kg

- Simple et rapide à monter
- Dimensions de la structure déployée :
- H : 1000mm x L : 1025mm x P : 350 mm
- Le visuel en tissu se fixe à la structure à l'aide de bandes micro-velcro.
- Tablette en bois thermoformée de couleur bois, noire, blanche ou gris argenté.
- 1 étagère interne incluse
- Sac de transport en option