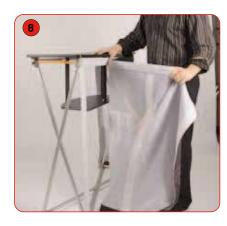

de plusieurs

coloris

Etagère

interne

Compact et Léger : 8,5 kg

- Simple et rapide à monter
- Dimensions de la structure déployée :
- H : 1000mm x L : 1025mm x P : 350 mm
- Le visuel en tissu se fixe à la structure à l'aide de bandes micro-velcro.
- Tablette en bois thermoformée de couleur bois, noire, blanche ou gris argenté.
- 1 étagère interne incluse
- Sac de transport en option