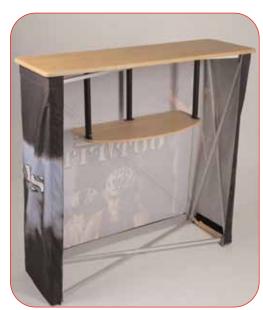

de plusieurs

coloris

Etagère

interne

Compact et Léger : 8,5 kg

- Simple et rapide à monter
- Dimensions de la structure déployée :
- H : 1000mm x L : 1025mm x P : 350 mm
- Le visuel en tissu se fixe à la structure à l'aide de bandes micro-velcro.
- Tablette en bois thermoformée de couleur bois, noire, blanche ou gris argenté.
- 1 étagère interne incluse
- Sac de transport en option