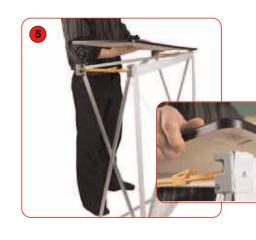

de plusieurs

coloris

Etagère

interne

Compact et Léger : 8,5 kg

- Simple et rapide à monter
- Dimensions de la structure déployée :
- H : 1000mm x L : 1025mm x P : 350 mm
- Le visuel en tissu se fixe à la structure à l'aide de bandes micro-velcro.
- Tablette en bois thermoformée de couleur bois, noire, blanche ou gris argenté.
- 1 étagère interne incluse
- Sac de transport en option