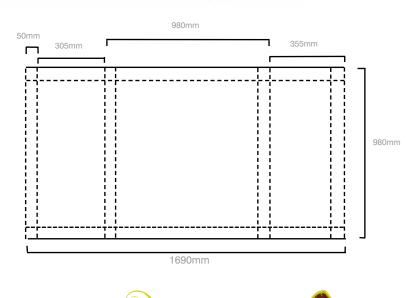

## ComptoinTertil



Les stands parapluie à tissu tendu incarnent la nouvelle génération de structure grand format sur le marché. Complément idéal du Walltextil, le Comptoir Textil est trés pratique à utiliser.



de plusieurs

coloris

Etagère

interne

Compact et Léger : 8,5 kg

- Simple et rapide à monter
- Dimensions de la structure déployée :
- H : 1000mm x L : 1025mm x P : 350 mm
- Le visuel en tissu se fixe à la structure à l'aide de bandes micro-velcro.
- Tablette en bois thermoformée de couleur bois, noire, blanche ou gris argenté.
- 1 étagère interne incluse
- Sac de transport en option

## CARACTÉRISTIQUES DU VISUEL

H 980mm x L 1690mm (Retours inclus)





## ComptoinTertil