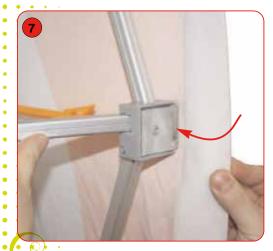

de plusieurs

coloris

Etagère

interne

Compact et Léger : 8,5 kg

- Simple et rapide à monter
- Dimensions de la structure déployée :
- H : 1000mm x L : 1025mm x P : 350 mm
- Le visuel en tissu se fixe à la structure à l'aide de bandes micro-velcro.
- Tablette en bois thermoformée de couleur bois, noire, blanche ou gris argenté.
- 1 étagère interne incluse
- Sac de transport en option