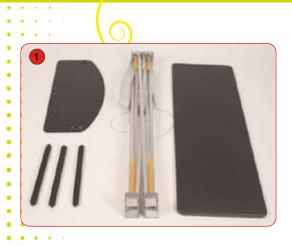

## ComptoinTertil

Les stands parapluie à tissu tendu incarnent la nouvelle génération de structure grand format sur le marché. Complément idéal du Walltextil, le Comptoir Textil est trés pratique à utiliser.

de plusieurs

coloris

Etagère

interne

Compact et Léger : 8,5 kg

- Simple et rapide à monter
- Dimensions de la structure déployée :
- H : 1000mm x L : 1025mm x P : 350 mm
- Le visuel en tissu se fixe à la structure à l'aide de bandes micro-velcro.
- Tablette en bois thermoformée de couleur bois, noire, blanche ou gris argenté.
- 1 étagère interne incluse
- Sac de transport en option