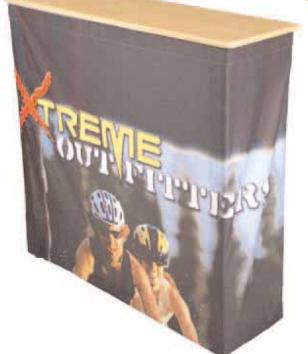

## ComptoinTertil

Les stands parapluie à tissu tendu incarnent la nouvelle génération de structure grand format sur le marché. Complément idéal du Walltextil, le Comptoir Textil est trés pratique à utiliser.

de plusieurs

coloris

Etagère

interne

Compact et Léger : 8,5 kg

- Simple et rapide à monter
- Dimensions de la structure déployée :
- H : 1000mm x L : 1025mm x P : 350 mm
- Le visuel en tissu se fixe à la structure à l'aide de bandes micro-velcro.
- Tablette en bois thermoformée de couleur bois, noire, blanche ou gris argenté.
- 1 étagère interne incluse
- Sac de transport en option