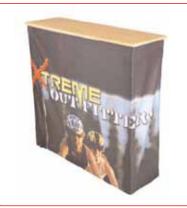

## ComptoinTertil

Les stands parapluie à tissu tendu incarnent la nouvelle génération de structure grand format sur le marché. Complément idéal du Walltextil, le Comptoir Textil est trés pratique à utiliser.

## CARACTÉRISTIQUES DU VISUEL

H 980mm x L 1690mm (Retours inclus)