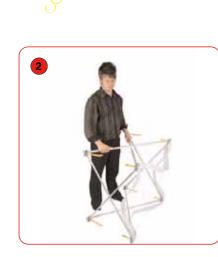

## ComptoinTertil

Les stands parapluie à tissu tendu incarnent la nouvelle génération de structure grand format sur le marché. Complément idéal du Walltextil, le Comptoir Textil est trés pratique à utiliser.

de plusieurs

coloris

Etagère

interne

Compact et Léger : 8,5 kg

- Simple et rapide à monter
- Dimensions de la structure déployée :
- H : 1000mm x L : 1025mm x P : 350 mm
- Le visuel en tissu se fixe à la structure à l'aide de bandes micro-velcro.
- Tablette en bois thermoformée de couleur bois, noire, blanche ou gris argenté.
- 1 étagère interne incluse
- Sac de transport en option