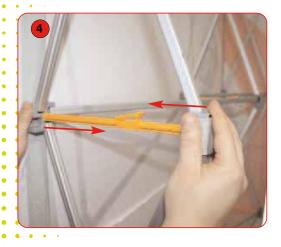

## ComptoinTertil

Les stands parapluie à tissu tendu incarnent la nouvelle génération de structure grand format sur le marché. Complément idéal du Walltextil, le Comptoir Textil est trés pratique à utiliser.

de plusieurs

coloris

Etagère

interne

Compact et Léger : 8,5 kg

- Simple et rapide à monter
- Dimensions de la structure déployée :
- H : 1000mm x L : 1025mm x P : 350 mm
- Le visuel en tissu se fixe à la structure à l'aide de bandes micro-velcro.
- Tablette en bois thermoformée de couleur bois, noire, blanche ou gris argenté.
- 1 étagère interne incluse
- Sac de transport en option